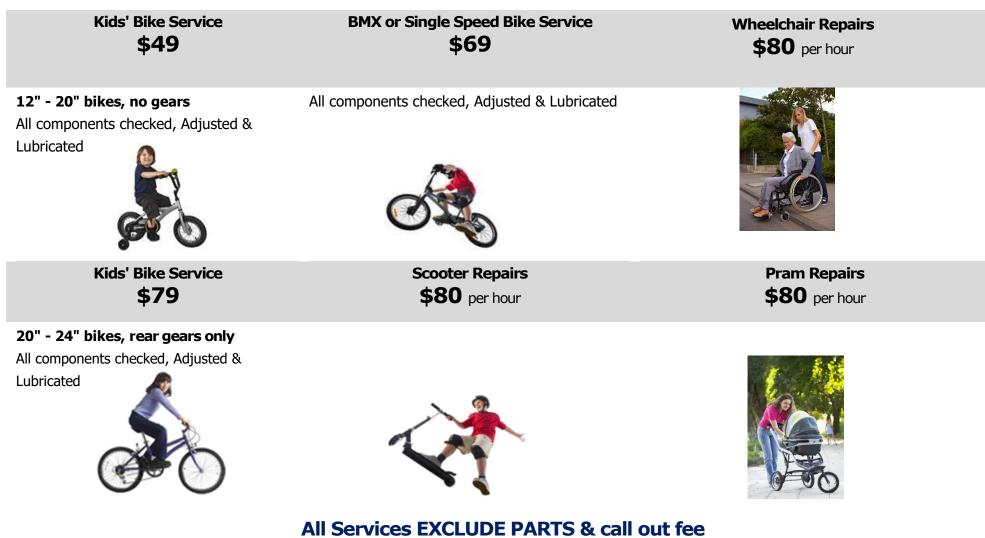

## All Services EXCLUDE PARTS & call out fee

Minimum labour charge at your home or office is \$80, plus parts and call out fees for Eastern Suburbs range from \$15 - \$30

Minimum labour charge at your home or office is \$80, plus parts and call out fees for Eastern Suburbs range from \$15 - \$30